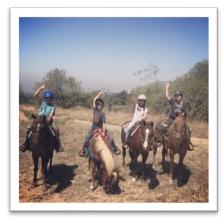

Intermediate/Advanced Day Camp June 17<sup>th-</sup> 21<sup>st</sup> 2024 OR July 8<sup>th</sup>-12<sup>th</sup>, 2024 9:00am-3:00pm

(Ages 7 & up; has over 10 or more hours of riding, can tack up themselves without assistance and can control horse by oneself.) Activities include: Daily riding lessons in large arena and trail rides, horse games, more advanced riding, and lots more!!