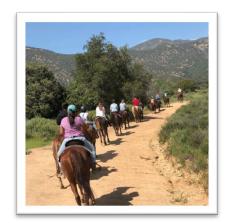

## Summer Camp 2024

Beginner Day Camp June 10th-14th, 2024 OR June 24th -28th, 2024 OR July 22nd - 26th, 2024 9:00am-3:00pm

(Ages 7 & up; has had no or little riding experience) Activities include: Daily riding lessons in large arena, trail rides, horse games, learn about grooming and tack, how to saddle, horsemanship safety, parts of the horse & lots more!! Instruction given by qualified instructors in a safe environment.